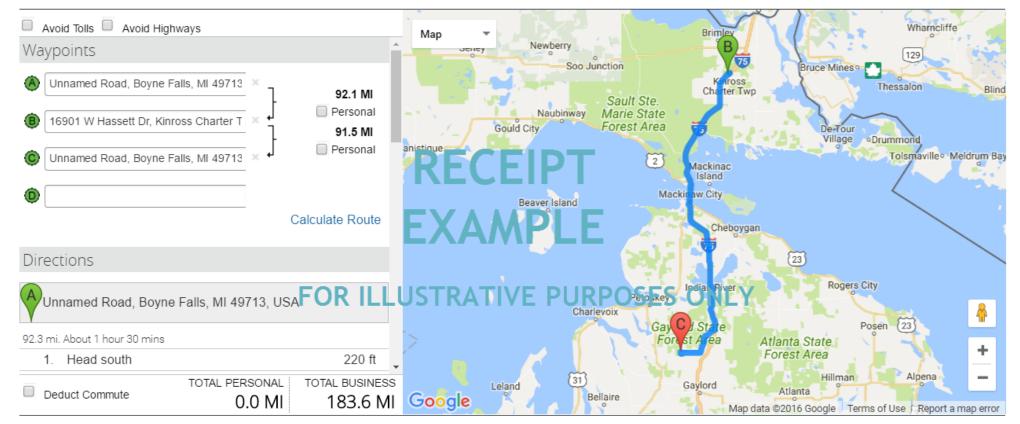

Purchased By: Ryan Waters

Purchased Paid With: Cash

Merchant Paid: Not Available

Purchase Location: Not Available

**Date:** 08/07/2016

Original Amount: 105.80 USD

Converted Amount: \$ 105.80

**Type:** Personal Car Mileage

#### Mileage Calculator

Add Mileage to Expense

Cancel

□ ×

**Description** Detail

Purchased By: Ryan Waters

Purchased Paid With: Company Paid

Merchant Paid: Diamond Parking